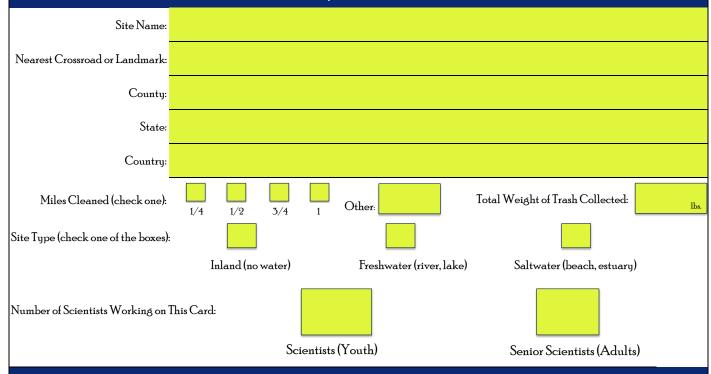

### TICK & TOTAL

Make tick marks next to the corresponding items as trash is collected. Words like "lots" aren't helpful. Total each item's tick marks at the end of the Cleanup

Fill out the local information below: Where are you? How many scientists joined you? How far did you go? How much do your finds weigh?

#### Cleanup Site Information: