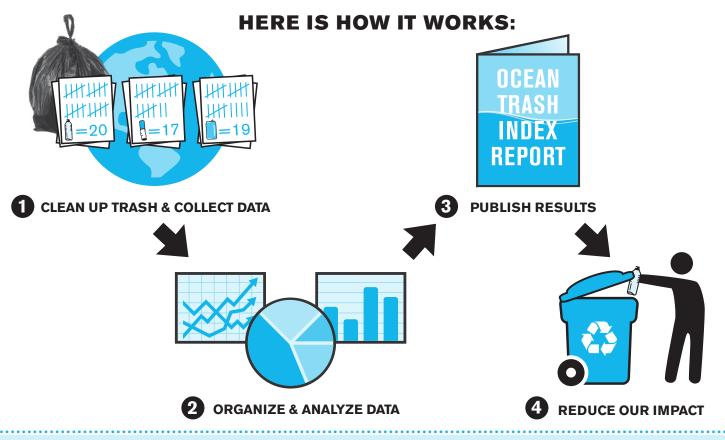

## VOLUNTEER OCEAN TRASH DATA FORM

Ocean and waterway trash ranks as one of the most serious pollution problems choking our planet. Far more than an eyesore, a rising tide of marine debris threatens human health, wildlife, communities and economies around the world. The ocean faces many challenges, but trash should not be one of them. Ocean trash is entirely preventable, and data you collect are part of the solution. The International Coastal Cleanup is the world's largest volunteer effort on behalf of ocean and waterway health.